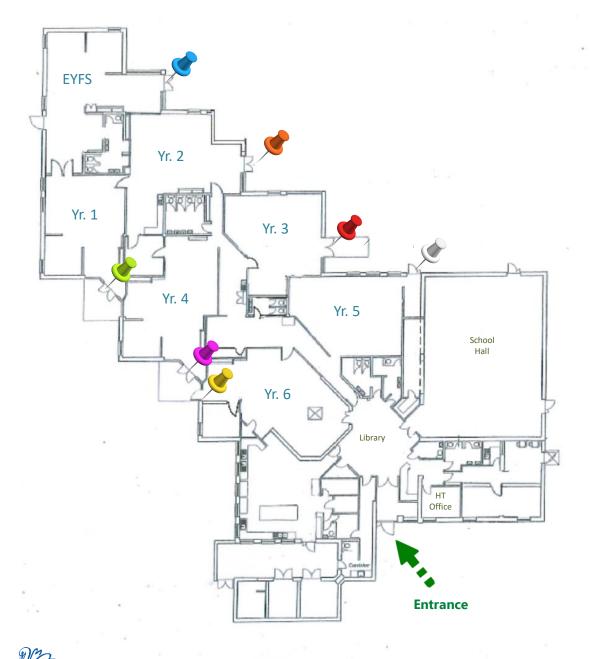

## Key

**Reception** children enter the school at the start of the day and are dismissed at the end of the day from here

**Year 1** children enter the school at the start of the day and are dismissed at the end of the day from here

**Year 2** children enter the school at the start of the day and are dismissed at the end of the day from here

Year 3 children enter the school at the start of the day and are dismissed at the end of the day from here

Year 4 children enter the school at the start of the day and are dismissed at the end of the day from here

**Year 5** children enter the school at the start of the day and are dismissed at the end of the day from here

**Year 6** children enter the school at the start of the day and are dismissed at the end of the day from here

\*Please note the Year 3 and 4 classrooms have swapped over