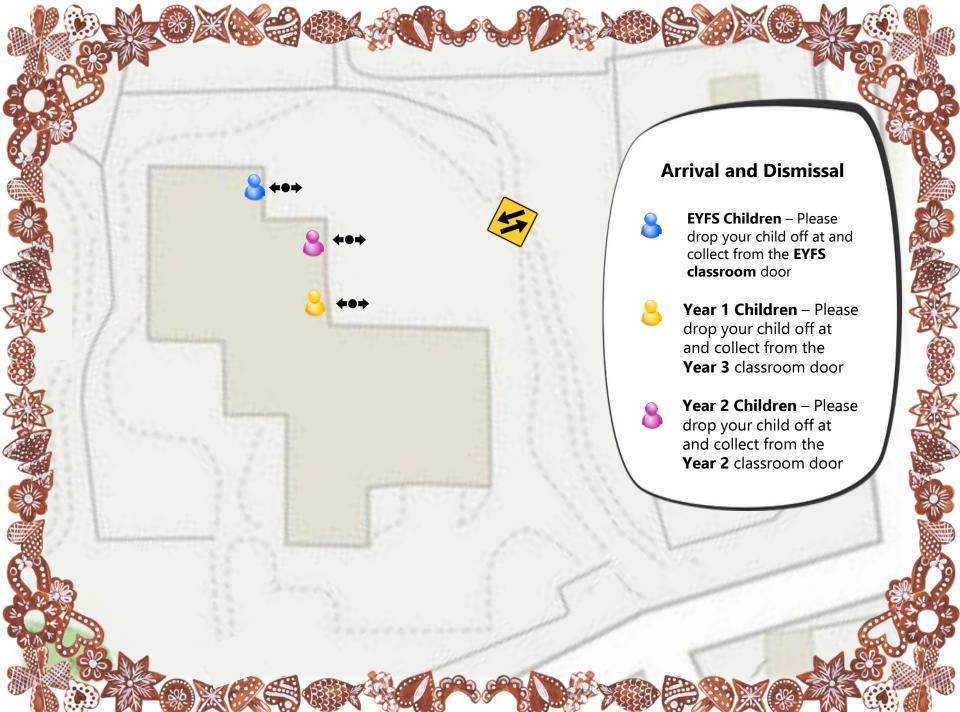

# Drop off and collection

It would be appreciated if parents could drop their child off 10 / 15 minutes before the performance, around 16:15. Please see the attached maps to indicate which classroom your child should be dropped off at and collected from.