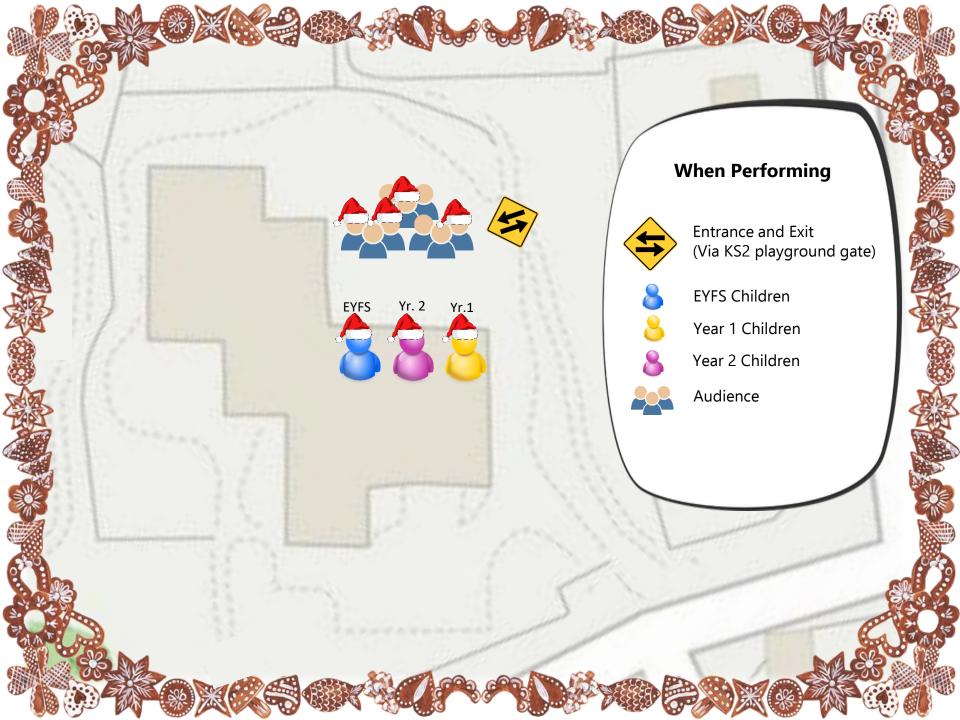

### Entry to the site

Parents and children are to enter the site via the key stage 2 playground entrance.

# Drop off and collection

It would be appreciated if parents could drop their child off 10 / 15 minutes before the performance, around 16:15. Please see the attached maps to indicate which classroom your child should be dropped off at and collected from.