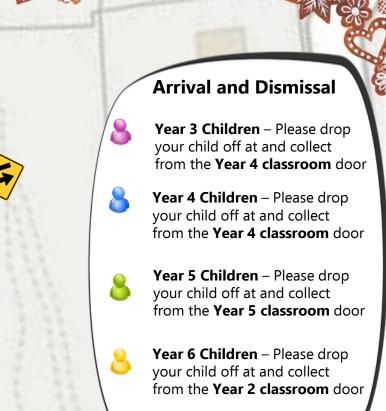

# Drop off and collection

It would be appreciated if parents could drop their child off 10 / 15 minutes before the performance, around 16:15. Please see the attached maps to indicate which classroom your child should be dropped off at and collected from.

## Drop off and collection

The children will be using the area along the back of the school hall. Please can parents leave enough place for the children's stage area, this will be marked out with cones.