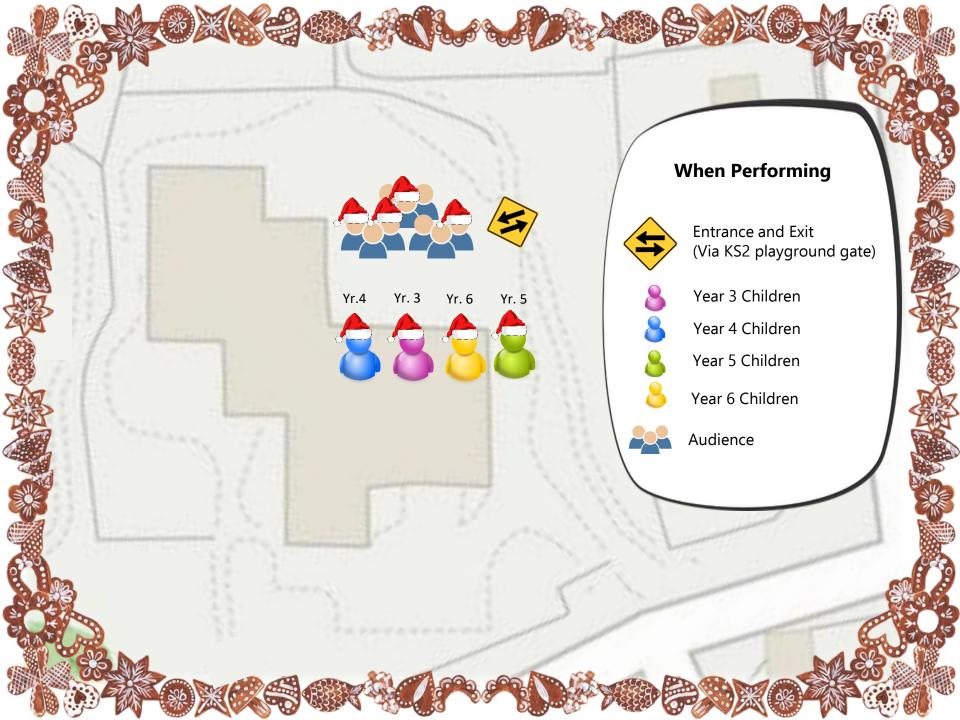

### Entry to the site

Parents and children are to enter the site via the key stage 2 playground entrance.

# Drop off and collection

It would be appreciated if parents could drop their child off 10 / 15 minutes before the performance, around 16:15. Please see the attached maps to indicate which classroom your child should be dropped off at and collected from.

## Drop off and collection

The children will be using the area along the back of the school hall. Please can parents leave enough place for the children's stage area, this will be marked out with cones.